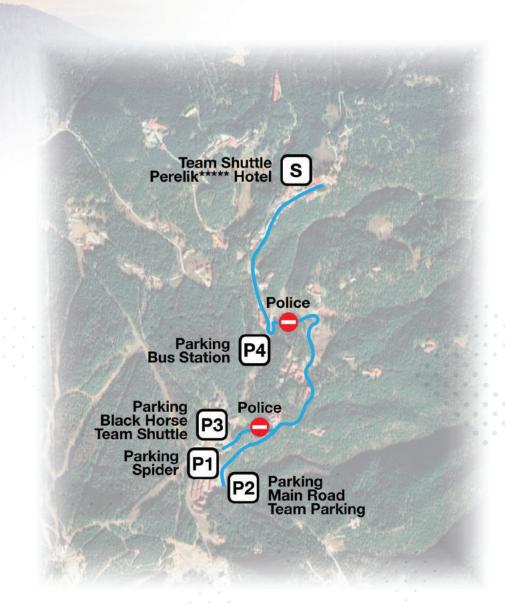

# PARKING & SHUTTLE SERVICE

The main transport to the Ski zone and Finish area will be the bus shuttle service.

According to the daily schedule, team shuttles will be provided from/to the hotel Perelik to the Parking 3 near the Finish area, as a transit stop.

A limited number of parking places near the Finish area, the Parking 2, will be available for the teams arrived with own vehicles.

The parking permits will be distributed in accordance with the teams' size and could be picked up from the Race office.