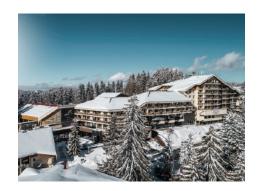

### Perelik 5\* hotel

The emblematic hotel complex Perelik 5\* is situated in the central part of Pamporovo resort and is opposite Orlovetz 5\* hotel and at a distance with a quick access to the ski area.

Its design follows a new modern trend which combines contemporary interior concepts in line with the beautiful Rhodopes. The hotel consists of 130 spacious and comfortable rooms in elegant design.

The largest restaurant located in Pamporovo is situated in the hotel. It has capacity of 400 seats and is suitable for special occasions such as festive dinners, cocktails, weddings, business meetings and other events. One of the best advantages is its proximity to the brand-new Pamporovo Convention Center.