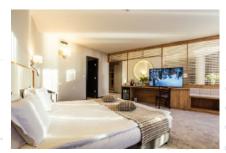

Its design follows a new modern trend which combines contemporary interior concepts in line with the beautiful Rhodopes. The hotel consists of 130 spacious and comfortable rooms in elegant design.

The largest restaurant located in Pamporovo is situated in the hotel. It has capacity of 400 seats and is suitable for special occasions such as festive dinners, cocktails, weddings, business meetings and other events. One of the best advantages is its proximity to the brand-new Pamporovo Convention Center.

For a recharging connection with nature and ultimate relaxation, the hotel offers to its guests a truly special place - Body & Soul Spa Lounge. The newest spa centre in Pamporovo resort is located on three levels with total area of 2500 m2. Body & Soul Spa Lounge combines sophisticated design, innovative technologies and a blissful atmosphere - not just a vacation, but a place to recharge and connect with nature.