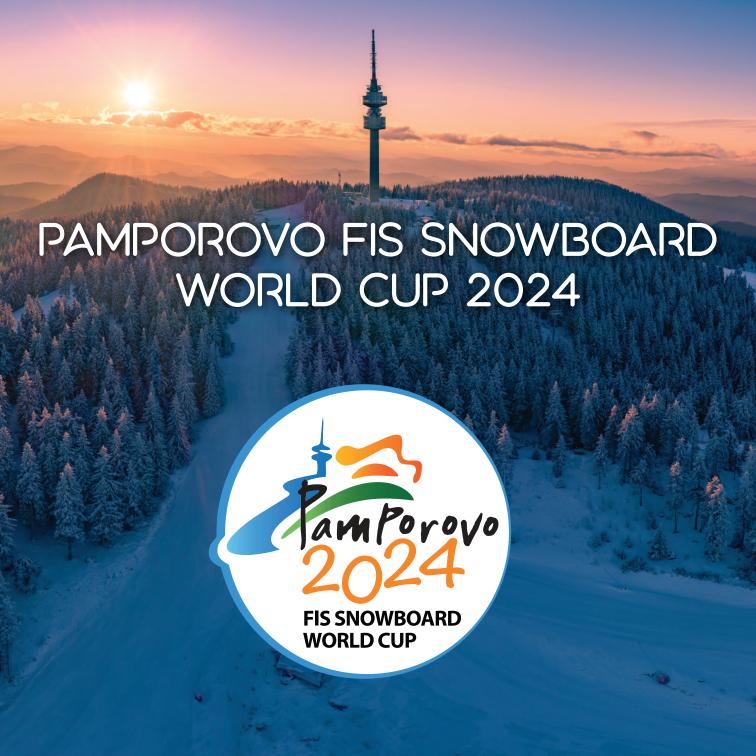

# PAMPOROVO FIS SNOWBOARD WORLD CUP 2024











































# Sofia Plovdiv 78 km Pamporovo

Sofia – Pamporovo 226 km Plovdiv – Pamporovo 078 km Thessaloniki – Pamporovo 280 km Istanbul – Pamporovo 470 km Belgrade – Pamporovo 630 km Skopje – Pamporovo 375 km Bucharest – Pamporovo 440 km

### By AIR

The OC recommends flying to Sofia or Plovdiv airports. The nearest airport to Pamporovo is Plovdiv Airport. Our logistic partners will organize transfers from Sofia and Plovdiv airports to Pamporovo and return. Subject to a special request from the teams and separate price quotations, based on the respective requirements, number of the participants and luggage details.

# **GETTING THERE**

### By CAR

Pamporovo resort is situated in the Southern part of Bulgaria, in t