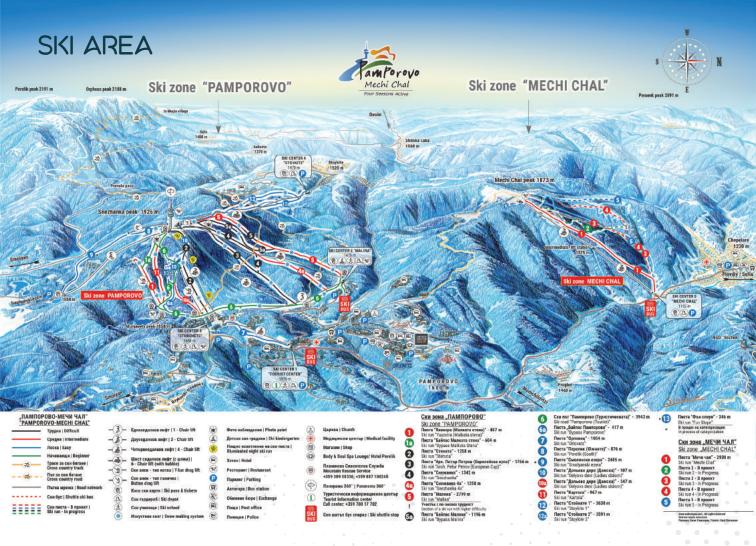

8

P1

Shuttle Stop

Pamporovo resort is located in the central part of the Rhodopes at 1650m altitude, at the foot of the Snezhanka peak. Ski slopes suitable for all ages and abilities starting from 1926 meters to 1400m.

Since 2017 two ski zones Pamporovo and Mechi Chal started working in partnership as a complex of winter sports and entertainments with 60 km of alpine and cross country ski runs, snow park and kids zone - alpine ski runs: 45 km, cross country ski runs: 25 km, kids zone with baby lanes, snow park and sleighs area.

- Green runs: 14%
- Blue runs: 41%
- Red runs: 28%
- Black runs: 17%

More than 300 snow guns for producing artificial snow all winter season.

Modern lift facilities with capacity of 15 000 people per hour – 8 chair lifts and 8 drag lifts. Six ski centers equipped with ticket desks, ski rental depots and electronic self-service lift pass terminals.