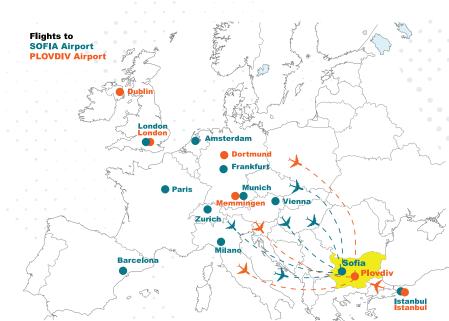

### By AIR

The OC recommends flying to Sofia or Plovdiv airports. The nearest airport to Pamporovo is Plovdiv Airport. Our logistic partners will organize transfers from Sofia and Plovdiv airports to Pamporovo and return. Subject to a special request from the teams and separate price quotations, based on the respective requirements, number of the participants and luggage details.

### By CAR

Pamporovo resort is situated in the Southern part of Bulgaria, in the centre of the beautiful Rhodope Mountains. The drive from Sofia Airport to Pamporovo resort takes approx. 3-3.5 hours. The quickest and main route is via the A1 highway southeast to Plovdiv and then Route 866 south to Chepelare. The drive from Plovdiv Airport to the resort takes approx. 1,5 hour. The main route from Plovdiv is via Route 866 to the town of Chepelare. Afterwards following the well-marked road signs will take you to Pamporovo.