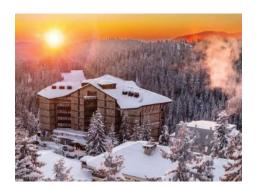

### Perelik 5\* hotel

The emblematic hotel complex Perelik 5\* is situated in the central part of Pamporovo resort and is opposite Orlovetz 5\* hotel and at a distance with a quick access to the ski area.

Its design follows a new modern trend which combines contemporary interior concepts in line with the beautiful Rhodopes. The hotel consists of 130 spacious and comfortable rooms in elegant design.

The largest restaurant located in Pamporovo is situated in the hotel. It has capacity of 400 seats and is suitable for special occasions such as festive dinners, cocktails, weddings, business meetings and other events. One of the best advantages is its proximity to the brand-new Pamporovo Convention Center.