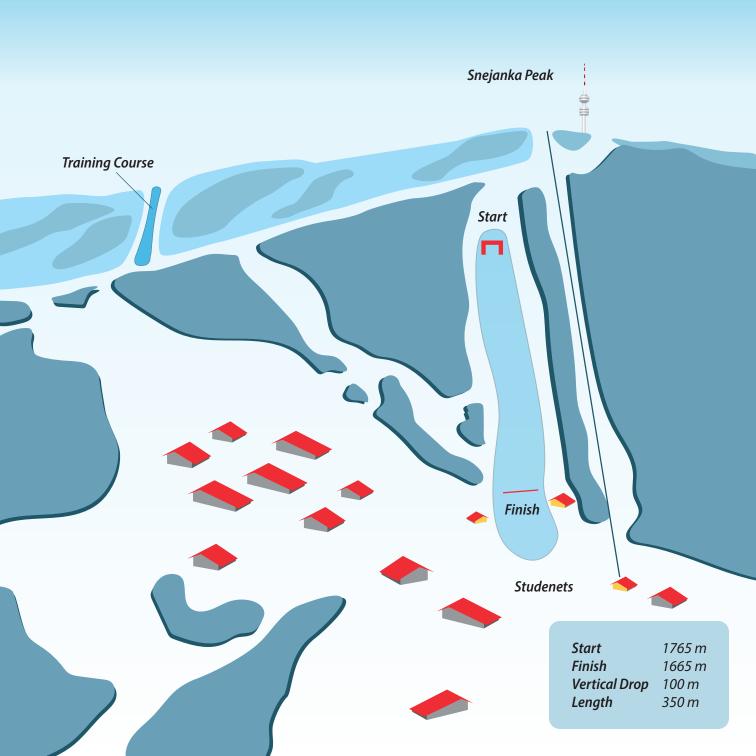

# FINISH AREA

5 3 Augustica 9 County of the Lord Land

- 1 Team Tent
- (2) Industry Area
- (3) Media Area
- 4) Photo Area
- 5 TV Area
- (6) Press Centre
- 7 Timing / Data Area
- 8 Priority Lift Access
- 9 Snejanka Lounge

8

P1

Shuttle Stop

Pamporovo resort is located in the central part of the Rhodopes at 1650m altitude, at the foot of the Snezhanka peak. Ski slopes suitable for all ages and abilities starting from 1926 meters to 1400m.